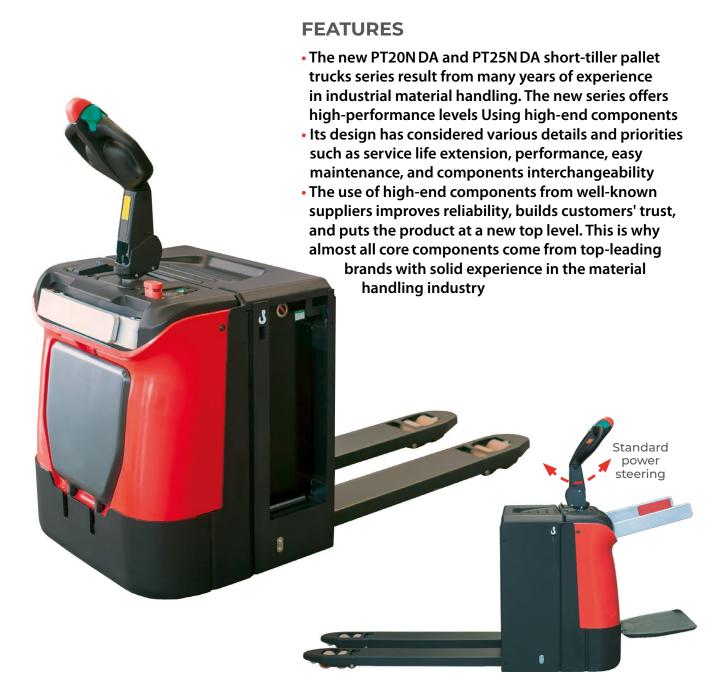

#### Standard power steering system

These series are equipped with an electric power steering (EPS) for precise and fast control of the steering wheel, providing high efficiency and compliance with safety standards.