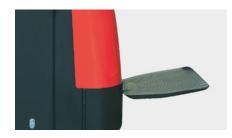

## Flip-down platform

The integrated flip-down platform, the lateral protection arms, and the new internal structure have the smallest overall length and tightest turning radius compared to its competitors. Also, the suspension system of the platform offers excellent comfort.