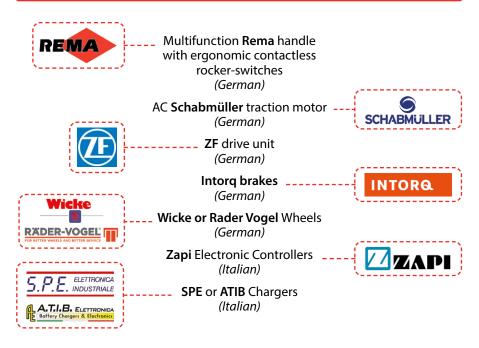

#### **German AC traction motor**

Powerful AC motor unit is made from some of the best leading brands on the market: AC Schabmüller traction motor, ZF drive unit, and Intorq electromagnetic brake.

It allows up to 8 km/h traction speed.

Rader Vogel or Wicke high-end steering wheel extends polyurethane wheels service life significantly.

#### **Efficient electronic controllers**

The driving and steering controllers are manufactured by Zapi (Italy). The leading European brand with a long history in the industry offers exceptionally reliable and flexible solutions and a high level of performance of the control system.

#### **Ergonomic handle**

Rema's ergonomic handle ensures a reliable control system.