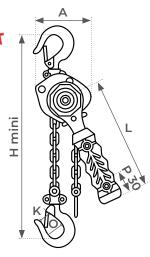

ALL OUR HOISTS ARE TESTED BEFORE SHIPMENT

| Model                  |          | DBN25-1.5M  | DBN25-3M    | DBN50-1.5M | DBN50-3M  |
|------------------------|----------|-------------|-------------|------------|-----------|
| Load capacity          | kg       | 250         | 250         | 500        | 500       |
| Lift height            | m        | 1,5         | 3           | 1,5        | 3         |
| Leverage force for MWL | daN (kg) | 16,2 (16,5) | 16,2 (16,5) | 20 (20,5)  | 20 (20,5) |
| Dimensions A           | mm       | 79,5        | 79,5        | 100        | 100       |
| В                      | mm       | 92          | 92          | 102        | 102       |
| С                      | mm       | 62          | 62          | 62         | 62        |
| H mini                 | mm       | 220         | 220         | 280        | 280       |
| L                      | mm       | 160         | 160         | 160        | 160       |
| D                      | mm       | 30          | 30          | 30         | 30        |
| К                      | mm       | 25          | 25          | 25         | 25        |
| Net weight             | kg       | 2           | 3           | 3,2        | 5         |