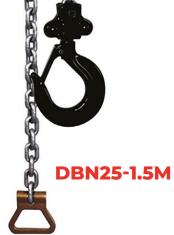

ALL OUR HOISTS ARE TESTED BEFORE SHIPMENT

| Model                  |          | DBN25-1.5M  | DBN25-3M    | DBN50-1.5M | DBN50-3M  |
|------------------------|----------|-------------|-------------|------------|-----------|
| Load capacity          | kg       | 250         | 250         | 500        | 500       |
| Lift height            | m        | 1,5         | 3           | 1,5        | 3         |
| Leverage force for MWL | daN (kg) | 16,2 (16,5) | 16,2 (16,5) | 20 (20,5)  | 20 (20,5) |
| Dimensions A           | mm       | 79,5        | 79,5        | 100        | 100       |
| В                      | mm       | 92          | 92          | 102        | 102       |
| С                      | mm       | 62          | 62          | 62         | 62        |
| H mini                 | mm       | 220         | 220         | 280        | 280       |
| L                      | mm       | 160         | 160         | 160        | 160       |
| D                      | mm       | 30          | 30          | 30         | 30        |
| К                      | mm       | 25          | 25          | 25         | 25        |
| Net weight             | kg       | 2           | 3           | 3,2        | 5         |