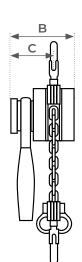

ALL OUR HOISTS ARE TESTED BEFORE SHIPMENT

| Model                  |          | DBN25-1.5M  | DBN25-3M    | DBN50-1.5M | DBN50-3M  |
|------------------------|----------|-------------|-------------|------------|-----------|
| Load capacity          | kg       | 250         | 250         | 500        | 500       |
| Lift height            | m        | 1,5         | 3           | 1,5        | 3         |
| Leverage force for MWL | daN (kg) | 16,2 (16,5) | 16,2 (16,5) | 20 (20,5)  | 20 (20,5) |
| Dimensions A           | mm       | 79,5        | 79,5        | 100        | 100       |
| В                      | mm       | 92          | 92          | 102        | 102       |
| С                      | mm       | 62          | 62          | 62         | 62        |
| H mini                 | mm       | 220         | 220         | 280        | 280       |
| L                      | mm       | 160         | 160         | 160        | 160       |
| D                      | mm       | 30          | 30          | 30         | 30        |
| К                      | mm       | 25          | 25          | 25         | 25        |
| Net weight             | kg       | 2           | 3           | 3,2        | 5         |